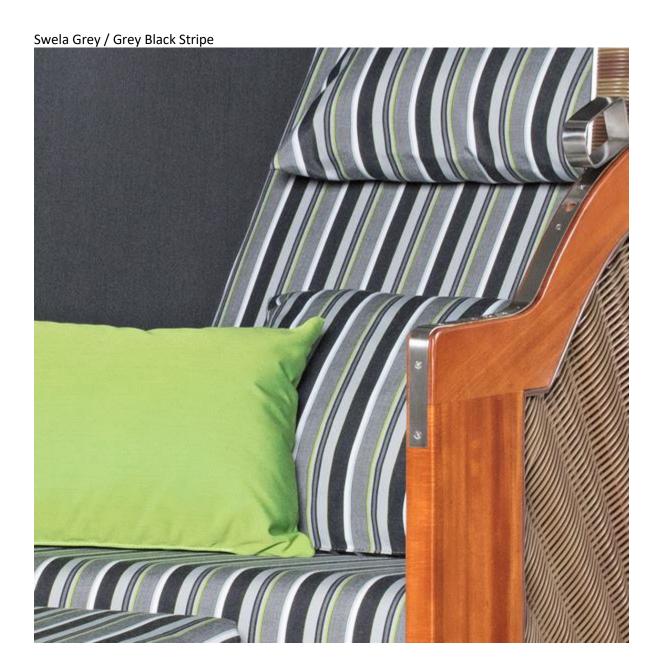

### **GL3000T Commodore Teak**

Swela Green/Grey/Black Stripe

Extra side pillows, GL-Lifter, Large Wheels, Champagne Cooler, GTEX cover

List price: £7,065 + delivery

Ex display: £5,000 (Delivered UK mainland)