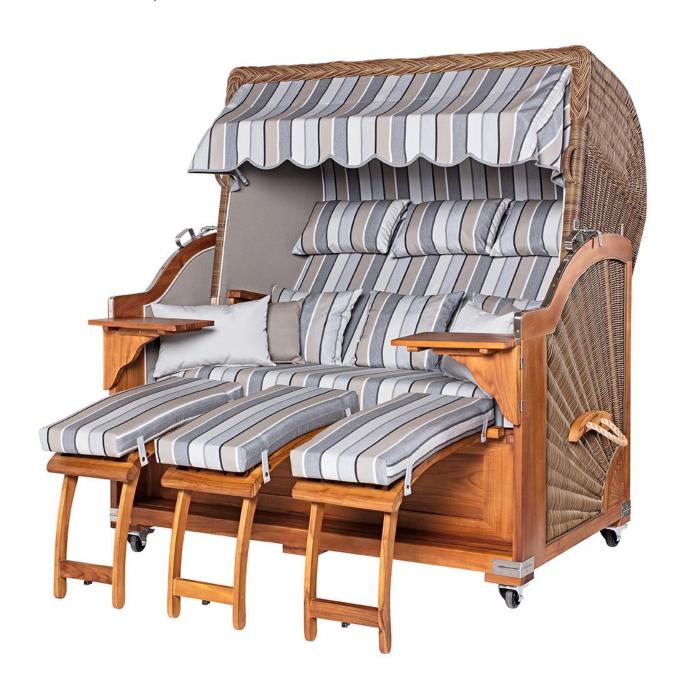

### **GL3000T Commodore Teak**

Swela Green/Grey/Black Stripe

Extra side pillows, GL-Lifter, Large Wheels, Champagne Cooler, GTEX cover

List price: £7,065 + delivery

Ex display: £5,000 (Delivered UK mainland)