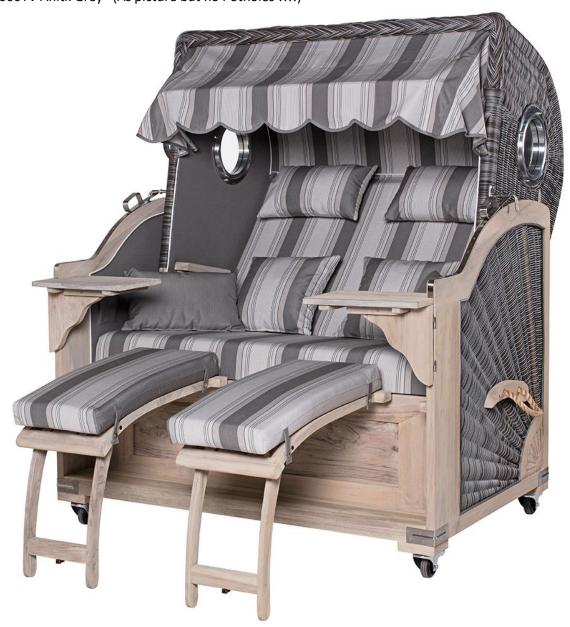

### **GL2000TV Captain Seat Brushed Teak**

Antik Grey Stripe

GL-Lifter, Large Wheels, Champagne Cooler, GTEX cover

List price: £5,605 + delivery

Ex display: £4,500 (Delivered UK mainland)

# GL2000TB Maxime Beige

GL2000TV Anitk Grey (As picture but no Potholes !!!!)