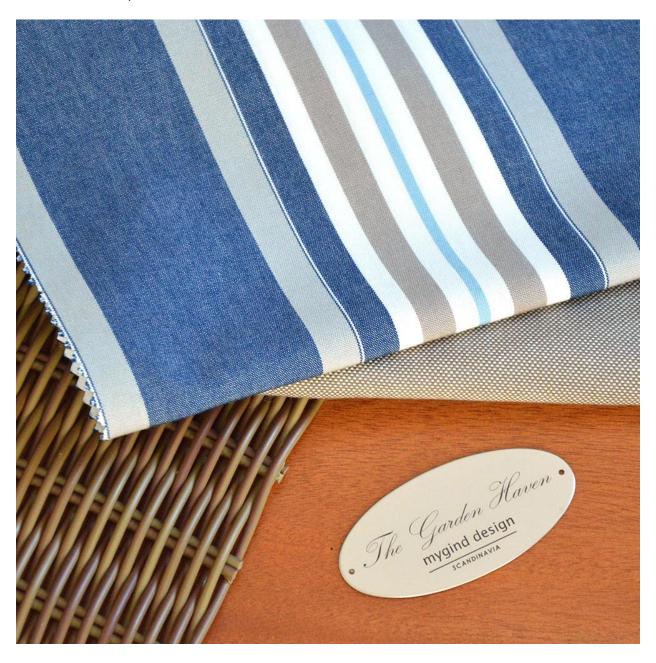

## **GL3002 Commodore Deluxe Mahogany**

Andalucía Blue Stripe

GL-Lifter, Large Wheels, Champagne Cooler, GTEX cover

List price: £5,160 + delivery

Ex display: **SOLD** 

# Andalucía Blue Stripe

Royal Tan Stripe