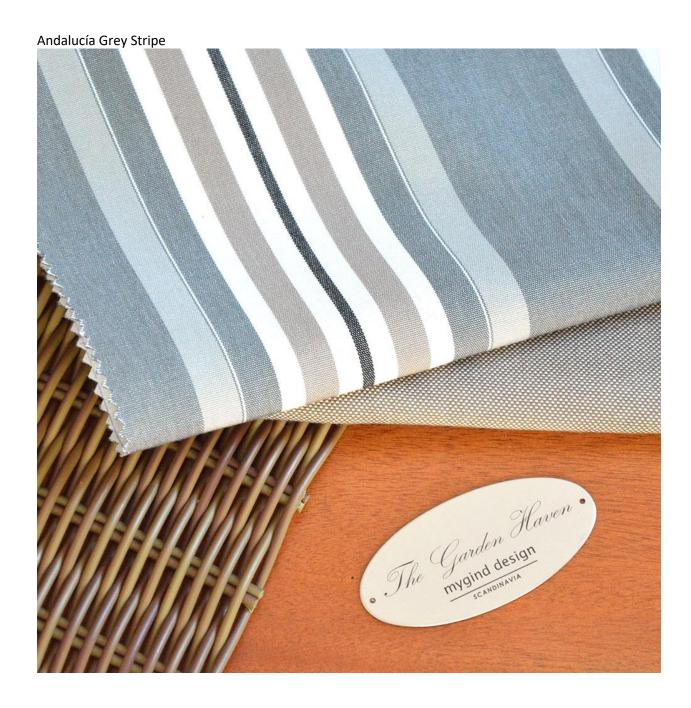

## **GL2000 Captain Seat Mahogany**

Andalucia Grey

Large Wheels, GTEX cover List price: £4.280 + delivery

Ex display: **SOLD** 