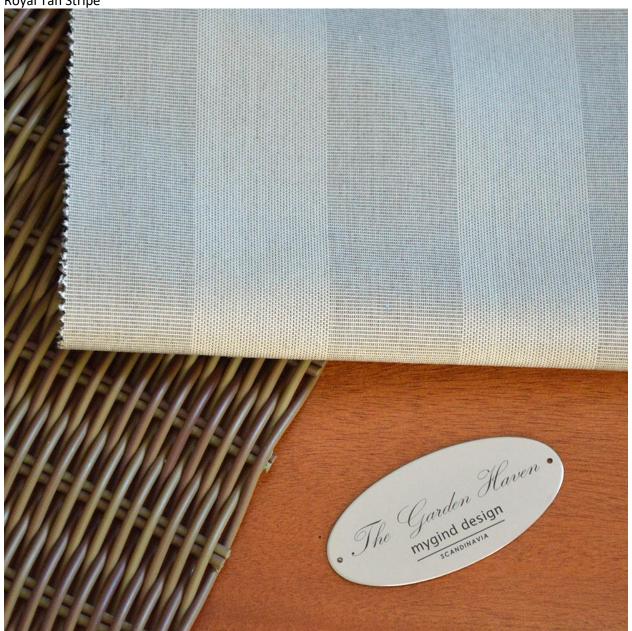

### **GL3002 Commodore Deluxe Mahogany**

**Royal Tan Stripe** 

GL-Lifter, Large Wheels, Champagne Cooler, GTEX cover

List price: £5,160 + delivery

Ex display: **SOLD** 

# Andalucía Blue Stripe

Royal Tan Stripe