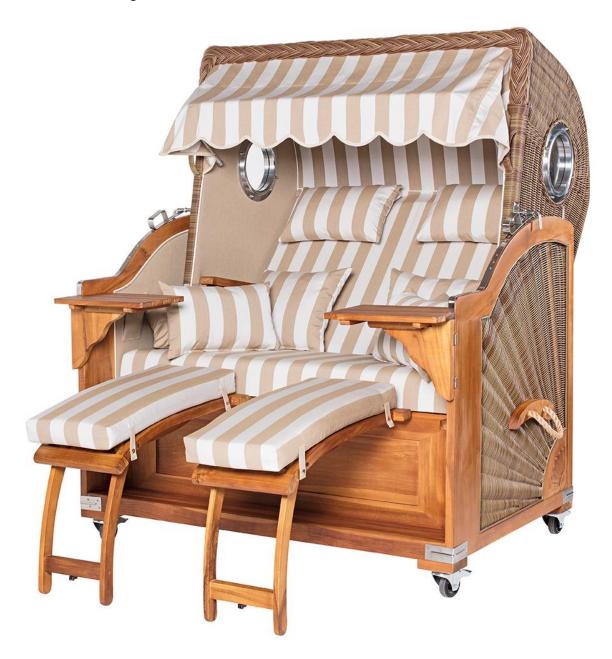

## **GL2000TB Captain Seat Teak with portholes**

Sunbrella Maxime Beige

Extra side pillows, GL-Lifter, Large Wheels, Champagne Cooler, GTEX cover

List Price: £6,375 + delivery

Ex display: **SOLD** 

# GL2000TB Maxime Beige

GL2000TV Anitk Grey (As picture but no Potholes !!!!)